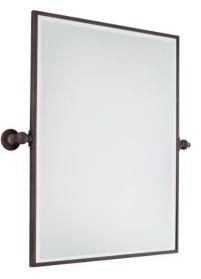

#### Item #: 1441-267

Product Family Name: **Pivoting Mirrors** Category: Mirrors Certification

Patents

Notes: 28 1/2"W Max. UPC Code: 747396073866 Finish: Dark Brushed Bronze Category Type: Mirror

Image File Name: 1441-267--1377123154.jpg

## **MEASUREMENTS**

| Width:             | Length:             | Height:                  | Extension:        |
|--------------------|---------------------|--------------------------|-------------------|
| 24                 |                     | 30                       | 3.25              |
| Height Adjustable: | Min Overall Height: | Max Overall Height:      | Slope:            |
| No                 |                     |                          | No                |
| Wire Length:       | Chain Length:       | Safety Cable<br>Included | Net Weight        |
|                    |                     | No                       | 17.24             |
| Canopy Width:      | Canopy Height:      | Canopy Length:           |                   |
| Backplate Width:   | Backplate Height:   | Center to Top:           | Center to Bottom: |
|                    |                     |                          |                   |