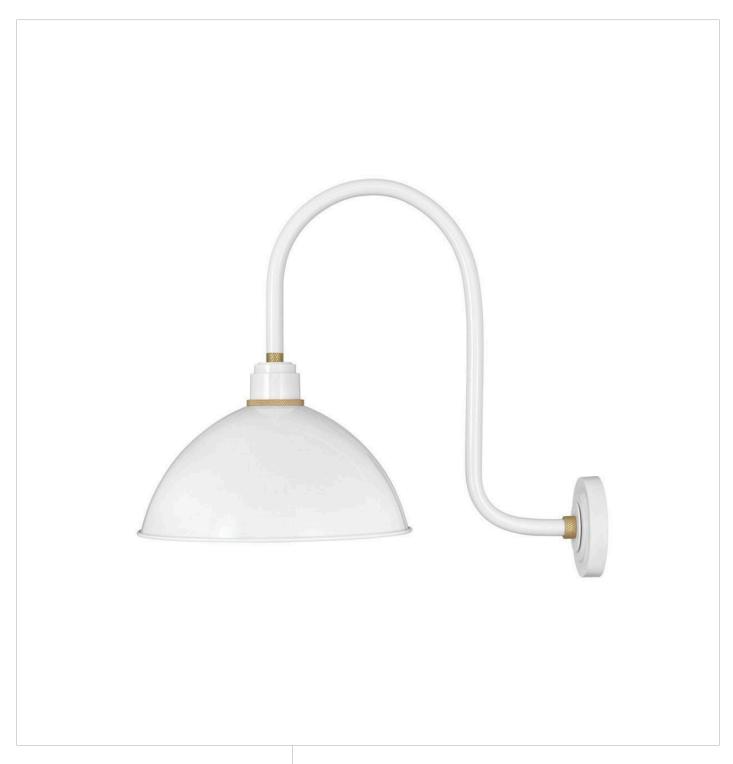

## **FOUNDRY DOME**

LARGE TALL GOOSENECK BARN LIGHT

## 10675GW

Decidedly industrious, Foundry is reinventing purposeful lighting. Focused and direct, the sturdy aluminum shade features knurled brass details to offset the Gloss White, Museum Bronze or Textured Black finish while casting a uniform light. The simple, understated form plants a vintage aesthetic for both inside and outside spaces while offering mix and match options that customize the look.

FINISH: Gloss White

**WIDTH**: 16" **HEIGHT**: 23.8"

LIGHT SOURCE: Socket WATTAGE: 1-100w Med.

HINKLEY 33000 Pin Oak Parkway Avon Lake, OH 44012 **PHONE: (440) 653-5500** Toll Free: 1 (800) 446-5539 hinkley.com