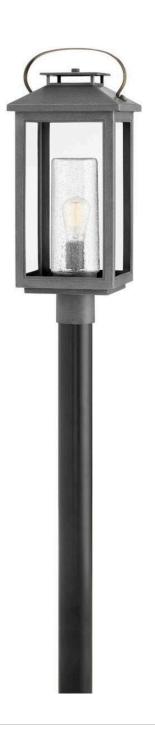

## **ATWATER**

MEDIUM POST TOP OR PIER MOUNT LANTERN

## 1161AH-LL

Classic and elegant, Atwater offers beauty and endurance. Constructed from a composite material and treated with an anti-fading agent, the updated coastal design incorporates elegant brass accents, handle, and an inner glass that creates a faux candle effect. The high performance finish is resistant to rust and corrosion with a 5-year warranty.

FINISH: Ash Bronze
GLASS: Clear Seedy

**WIDTH**: 9.5" **HEIGHT**: 23"

LIGHT SOURCE: LED Lamp

WATTAGE: 1-5w Med. LED \*Included

HINKLEY 33000 Pin Oak Parkway Avon Lake, OH 44012 **PHONE: (440) 653-5500** Toll Free: 1 (800) 446-5539 hinkley.com