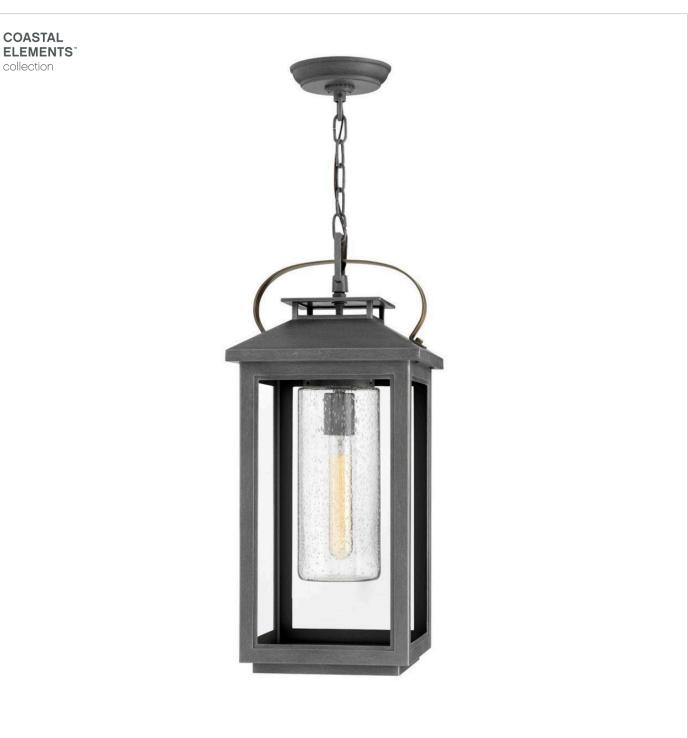

## 1162AH-LL

Classic and elegant, Atwater offers beauty and endurance. Constructed from a composite material and treated with an anti-fading agent, the updated coastal design incorporates elegant brass accents, handle, and an inner glass that creates a faux candle effect. The high performance finish is resistant to rust and corrosion with a 5-year warranty.

## HINKLEY

FINISH: Ash Bronze GLASS: Clear Seedy WIDTH: 9.5" HEIGHT: 21.5" LIGHT SOURCE: LED Lamp WATTAGE: 1-5w Med. LED \*Included

HINKLEY 33000 Pin Oak Parkway Avon Lake, OH 44012 PHONE: (440) 653-5500 Toll Free: 1 (800) 446-5539 hinkley.com