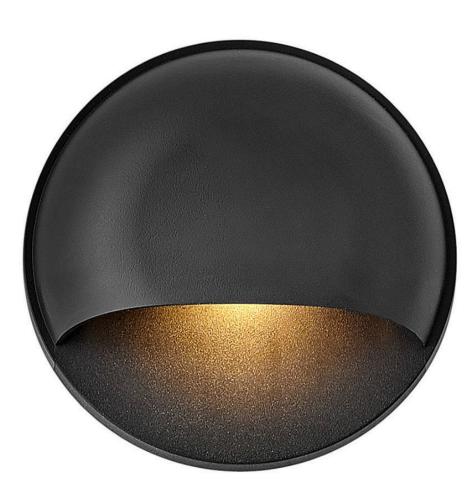

## NUVI ROUND DECK SCONCE

## 15232BK

NUVI offers exceptional 12v LED horizontal illumination due to its innovative composite optic technology. Constructed of durable, solid vinyl alloy, NUVI offers resiliency and is built for a long-life. A diverse range of mounting opportunities and easy installation ensure maximum flexibility. ETL rated for indoor/outdoor use. FINISH: Black WIDTH: 3" HEIGHT: 3" LIGHT SOURCE: Integrated LED WATTAGE: 1.20w LED \*Included TRANSFORMER REQUIRED: Yes