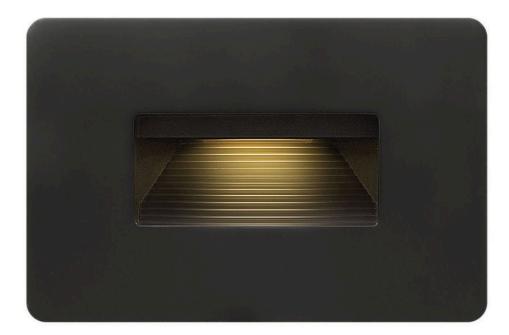

## LUNA LED STEP 12V

LUNA STEP LIGHT 12V HORIZONTAL 2700K

## 15508SK

The Luna step light is the perfect addition to any interior or exterior lighting plan and complements the Hinkley Luna outdoor lantern collection. A contemporary styled radius front die cast faceplate is included. The Luna step light is compatible with any decorator style faceplate and is easily retrofitted to any gang/receptacle location. FINISH: Satin Black WIDTH: 4.5" HEIGHT: 3" DEPTH: 1.5" LIGHT SOURCE: Integrated LED WATTAGE: 3.80w LED \*Included TRANSFORMER REQUIRED: Yes