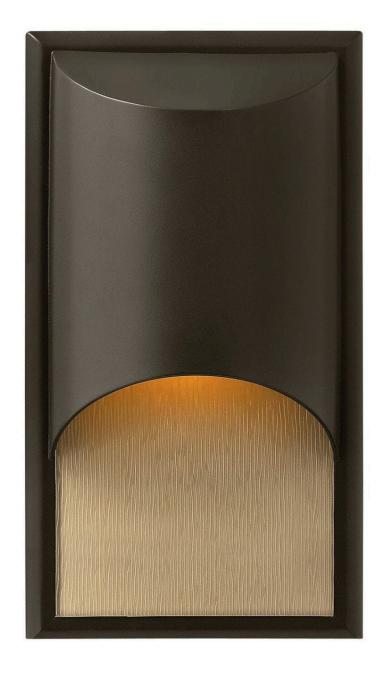

## 1830BZ-LED

The clean, modern lines of Cascade complement the rain glass while creating a glowing, indirect lighting effect. The sleek aluminum construction adds to the design's versatility, making this contemporary style perfect for either interior or exterior use. Cascade is standard Dark Sky compliant.

FINISH: Bronze

GLASS: Amber Etched Organic Rain

WIDTH: 8"
HEIGHT: 14.5"

**LIGHT SOURCE**: Integrated LED **WATTAGE**: 12w LED \*Included

HINKLEY 33000 Pin Oak Parkway Avon Lake, OH 44012 **PHONE: (440) 653-5500** Toll Free: 1 (800) 446-5539 hinkley.com