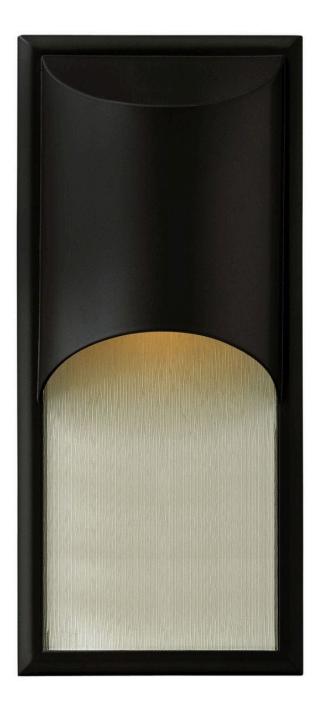

## 1834SK-LED

The clean, modern lines of Cascade complement the rain glass while creating a glowing, indirect lighting effect. The sleek aluminum construction adds to the design's versatility, making this contemporary style perfect for either interior or exterior use. Cascade is standard Dark Sky compliant. FINISH: Satin Black GLASS: Clear Etched Organic Rain WIDTH: 8" HEIGHT: 18" LIGHT SOURCE: Integrated LED WATTAGE: 12w LED \*Included