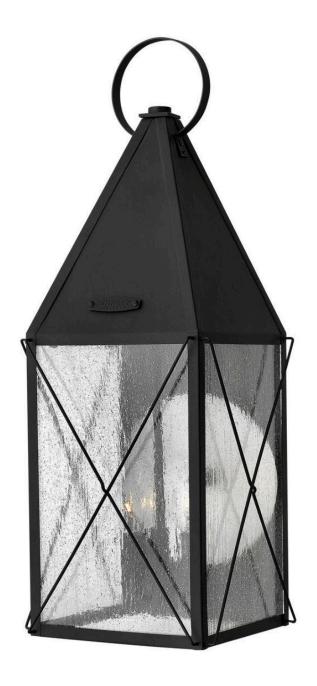

## YORK

LARGE WALL MOUNT LANTERN

## 1845BK

York uses authentic exposed rivet construction, hand-made in solid aluminum, and celebrates the bold traditional lantern design Hinkley is renowned for. This classic hip roof and wire cage turn of the century style comes with an optional interior metallic reflector and rolled top loop. The gallant proportions of its striking silhouette are reinforced with a vintage Black finish, cast face plate and clear seedy glass.

FINISH: Black

GLASS: Clear Seedy

**WIDTH**: 9.5" **HEIGHT**: 25"

LIGHT SOURCE: Socket WATTAGE: 3-60w Cand.

**HINKLEY** 33000 Pin Oak Parkway Avon Lake, OH 44012 **PHONE: (440) 653-5500** Toll Free: 1 (800) 446-5539 hinkley.com