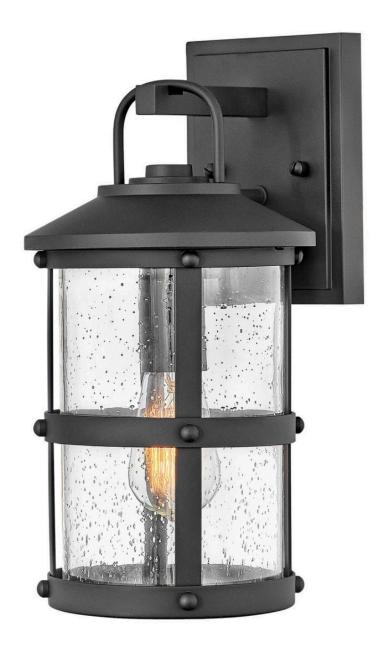

## 2680BK-LL

The look is relaxed, but the components of Lakehouse are quietly satisfying. Lakehouse features a distressed, Aged Zinc with Driftwood Gray and Black finish accompanied by clear seedy glass. Cast aluminum construction ensures Lakehouse will withstand for years. Blissfully simple, yet all the details are memorable.

FINISH: Black

GLASS: Clear Seedy

WIDTH: 7.3" HEIGHT: 14.5"

LIGHT SOURCE: LED Lamp

WATTAGE: 1-5w Med. LED \*Included

**HINKLEY** 33000 Pin Oak Parkway Avon Lake, OH 44012 **PHONE: (440) 653-5500** Toll Free: 1 (800) 446-5539 hinkley.com