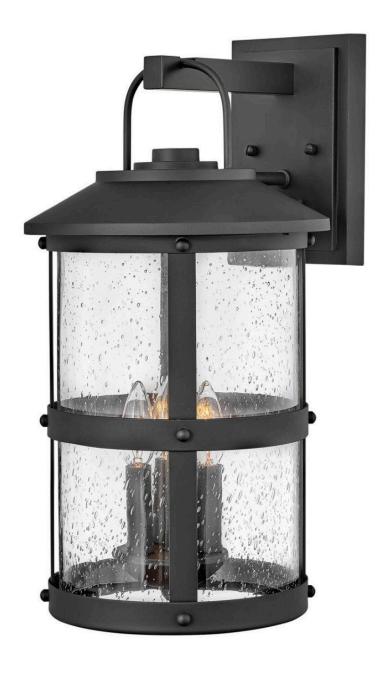

## 2685BK-LL

The look is relaxed, but the components of Lakehouse are quietly satisfying. Lakehouse features a distressed, Aged Zinc with Driftwood Gray and Black finish accompanied by clear seedy glass. Cast aluminum construction ensures Lakehouse will withstand for years. Blissfully simple, yet all the details are memorable.

FINISH: Black

GLASS: Clear Seedy

**WIDTH**: 10.5" **HEIGHT**: 19.8"

LIGHT SOURCE: LED Lamp

WATTAGE: 3-4w Cand. LED \*Included

PHONE: (440) 653-5500

hinkley.com Toll Free: 1 (800) 446-5539