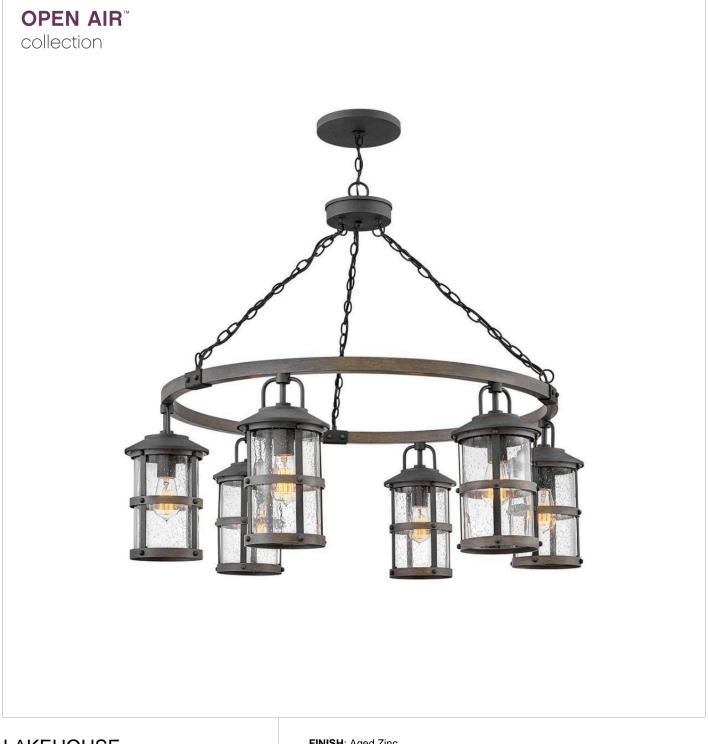

## LAKEHOUSE

## MEDIUM SINGLE TIER 12V

## 2689DZ-LV

The look is relaxed, but the components of Lakehouse are quietly satisfying. Lakehouse features a distressed, Aged Zinc with Driftwood Gray and Black finish accompanied by clear seedy glass. Cast aluminum construction ensures Lakehouse will withstand for years. Blissfully simple, yet all the details are memorable. FINISH: Aged Zinc GLASS: Clear Seedy WIDTH: 42" HEIGHT: 32" LIGHT SOURCE: LED Lamp WATTAGE: 6-3.50w Med. LED \*Included TRANSFORMER REQUIRED: Yes