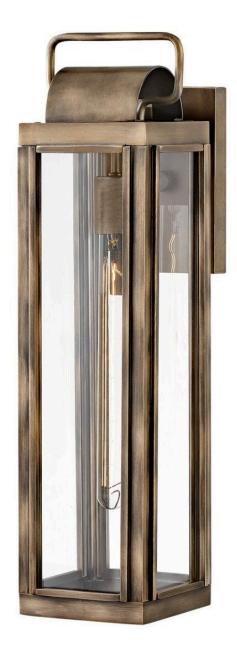

## SAG HARBOR

LARGE WALL MOUNT LANTERN

## 2845BU-LL

Sag Harbor unites updated elements with time-tested details. A simple, clean cage in a Burnished Bronze, Antique Brushed Aluminum or Black with Burnished Bronze accent finish anchors to forge an unforgettable look and combines with clear glass panels to create a beacon of enduring style.

FINISH: Burnished Bronze

GLASS: Clear WIDTH: 5.5" HEIGHT: 21.3"

LIGHT SOURCE: LED Lamp

WATTAGE: 1-5w Med. LED \*Included

**HINKLEY** 33000 Pin Oak Parkway Avon Lake, OH 44012 **PHONE: (440) 653-5500** Toll Free: 1 (800) 446-5539 hinkley.com