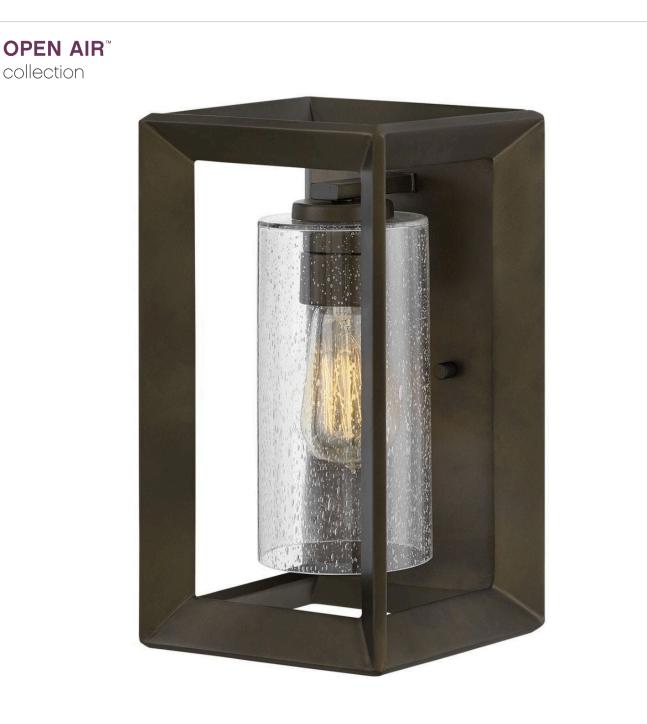

#### 29300WB

Rhodes exudes warmth and a handsome appeal with a clean transitional design and generous proportions. Perfectly suited for either exterior or interior spaces, the Warm Bronze finish and clear seedy glass perfectly complement the robust framework. Vintage-inspired filament bulbs are recommended to complement these designs.

### FINISH: Warm Bronze GLASS: Clear Seedy WIDTH: 7.3" HEIGHT: 13" LIGHT SOURCE: Socket WATTAGE: 1-100w Med.