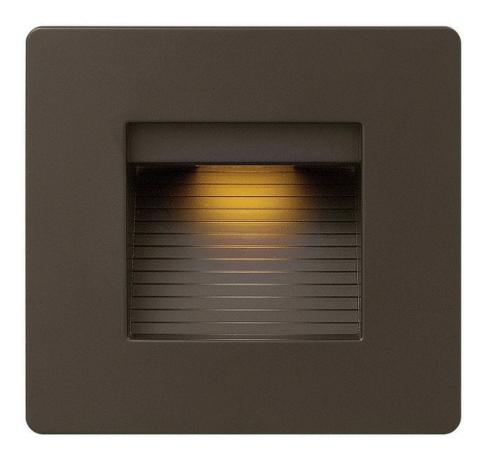

## 58506BZ3K

The Luna step light is the perfect addition to any interior or exterior lighting plan and complements the Hinkley Luna outdoor lantern collection. A contemporary styled radius front die cast faceplate is included. The Luna step light is compatible with any decorator style faceplate and is easily retrofitted to any gang/receptacle location.

FINISH: Bronze WIDTH: 4.8" HEIGHT: 4.5" DEPTH: 2.3"

**LIGHT SOURCE**: Integrated LED **WATTAGE**: 4w LED \*Included

HINKLEY 33000 Pin Oak Parkway Avon Lake, OH 44012 **PHONE: (440) 653-5500** Toll Free: 1 (800) 446-5539 hinkley.com